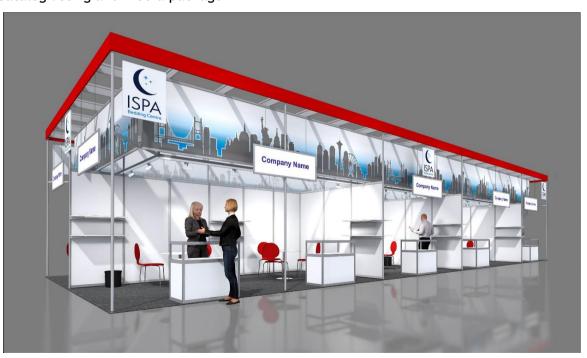

# Items and services that are included in the price of your pavilion booth package:

| BOOTH SIZE in sqm:            | 12-17.75 | 18-30 | 30+ |
|-------------------------------|----------|-------|-----|
| Carpeting                     | Yes      | Yes   | Yes |
| Spotlights per 3 sqm          | 1        | 1     | 1   |
| Table, round                  | 1        | 2     |     |
| Chairs, wood, red             | 3        | 6     |     |
| Info Counter                  | 1        | 2     |     |
| Shelves, white                | 4        | 6     |     |
| Wastebasket                   | 1        | 1     |     |
| Electrical Outlet @ 500 watts | 1        | 2     |     |

#### **Every Pavilion booth includes:**

- White booth walls (Height2.50m)
- Grey carpet, #05 lightgrey
- Fascia booth name sign
- Pre-show and daily cleaning
- Freight forwarding assistance
- Hotel booking service
- Pre-show and onsite assistance
- Catalog listing and media package