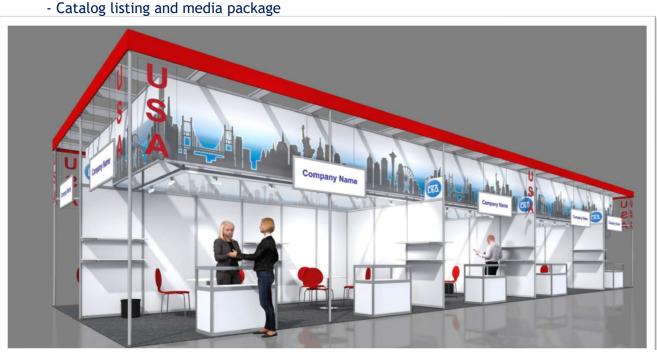

### **USA PAVILION PACKAGE**

A Pavilion Booth Package description with itemized list of furnishings and renderings are included in this service manual. Minor design modifications are possible. Additional furnishings/equipment may be ordered.

Graphics are not included in your package. You can add a graphic to your booth sign for an additional fee of \$345 per sign. If you bring your own graphics or decorations, they must be easily removable; nails or other items that destroy the wall paneling are prohibited. If wall panels or furniture are damaged, the exhibitor will be invoiced for the damaged item.

You will receive a detailed construction plan of your booth to determine layout and exact measurements for graphic placement.

# **USA PAVILION BOOTH PACKAGE**

## **Every Pavilion exhibit includes:**

- White booth walls (height 2.50m)
- Gray carpet
- LED panel with company name sign
- Pre-show and daily cleaning
- Freight forwarding assistance
- Hotel booking service
- Pre-show and onsite assistance