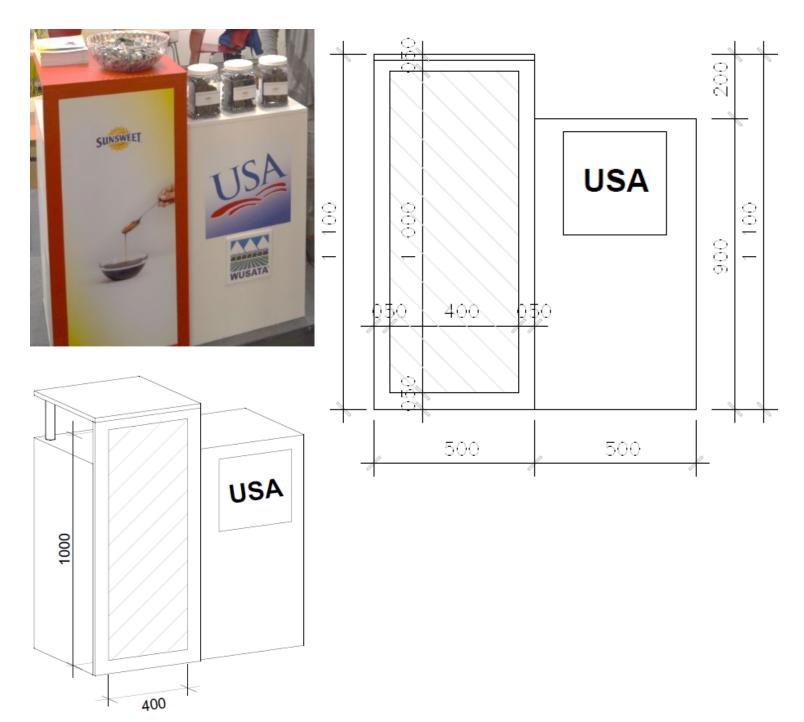

# **GR-03 GRAPHIC ON CUSTOM INFO COUNTER**

# Graphic on FRONT (red panel) starts at \$275