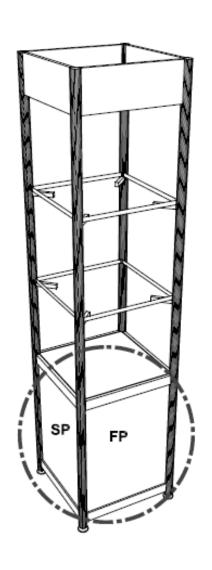

# GR-05 GRAPHIC ON STANDARD SHOW CASE, TALL

Graphic on "Pedestal"; price per panel starts at \$105

Showcase is SQUARE with Front Panel (FP) and Side Panel (SP) having the same measurements. There are a total of 4 panels.

FP/SP w:495mm × h:700mm | Visible w:455mm × h:700mm