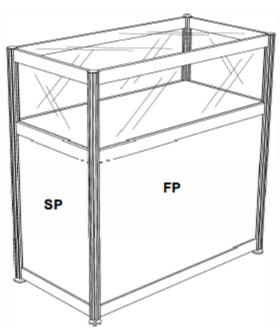

# **GR-03 GRAPHIC ON CUSTOM INFO COUNTER**

# Graphic on FRONT (red panel) starts at \$275