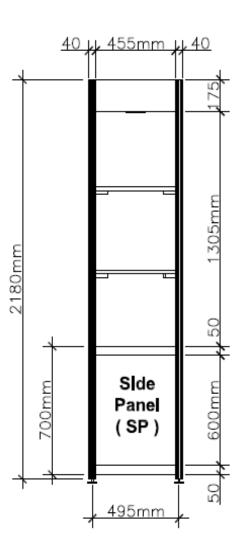

# GR-05 GRAPHIC ON STANDARD SHOW CASE, TALL

Graphic on "Pedestal"; price per panel starts at \$105

Showcase is SQUARE with Front Panel (FP) and Side Panel (SP) having the same measurements. There are a total of 4 panels.

FP/SP w:495mm × h:700mm | Visible w:455mm × h:700mm