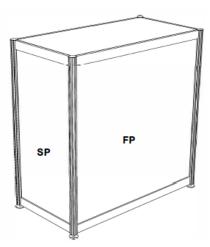

# **GR-06 GRAPHIC ON STANDARD INFO COUNTER**

Graphic on FRONT (FP) starts at \$275 Graphic on SIDE (SP) starts at \$145

### **GR-07 GRAPHIC ON STANDARD GLASS TABLE SHOW CASE**

Graphic on FRONT (FP) starts at \$275 Graphic on SIDE (SP) starts at \$145