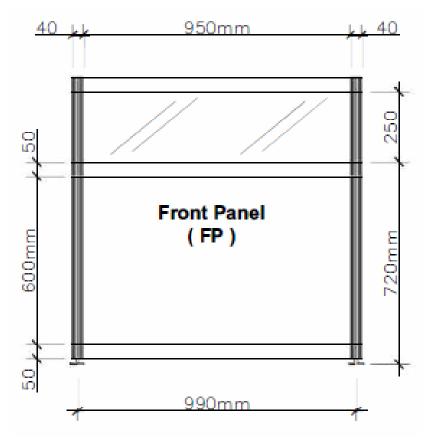

### **GR-02 GRAPHICS ON WALLS**

Dimensions are subject to booth size and other factors. Standard height for full wall graphic is 2.5m. Walls are cladded walls (seamless without metal rods in between panels).

#### Price per running meter starts at \$225

! BEFORE designing artwork from, request measurements for your specific booth #= services@koelnmessenafta.com