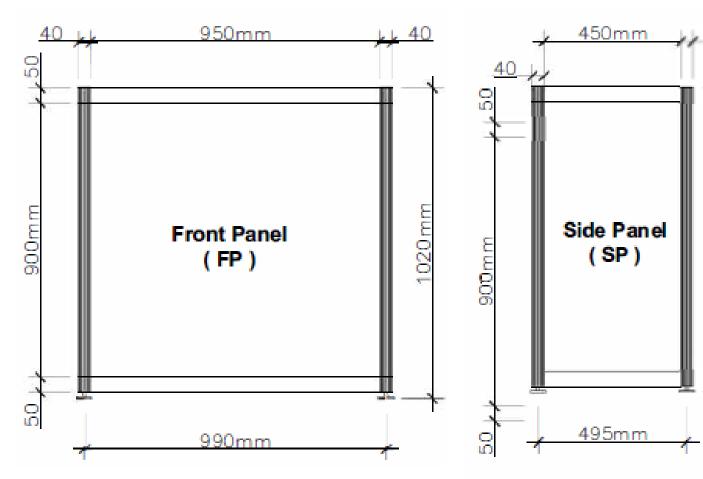

# **GR-06 GRAPHIC ON STANDARD INFO COUNTER**

Graphic on FRONT (FP) starts at \$275 Graphic on SIDE (SP) starts at \$145