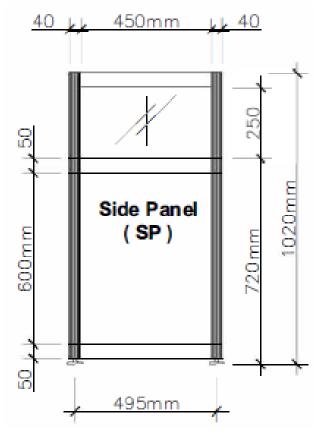

# GR-05 GRAPHIC ON STANDARD SHOW CASE, TALL

Graphic on "Pedestal"; price per panel starts at \$105

Showcase is SQUARE with Front Panel (FP) and Side Panel (SP) having the same measurements. There are a total of 4 panels.

FP/SP w:495mm × h:700mm | Visible w:455mm × h:700mm