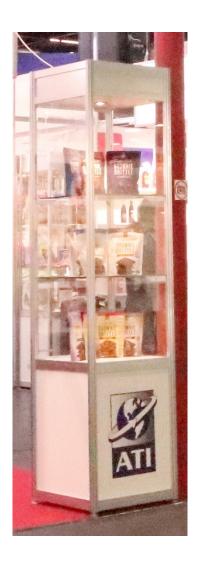

# GR-05 GRAPHIC ON STANDARD SHOW CASE, TALL

Graphic on "Pedestal"; price per panel starts at \$105

Showcase is SQUARE with Front Panel (FP) and Side Panel (SP) having the same measurements. There are a total of 4 panels.

FP/SP w:495mm × h:700mm | Visible w:455mm × h:700mm