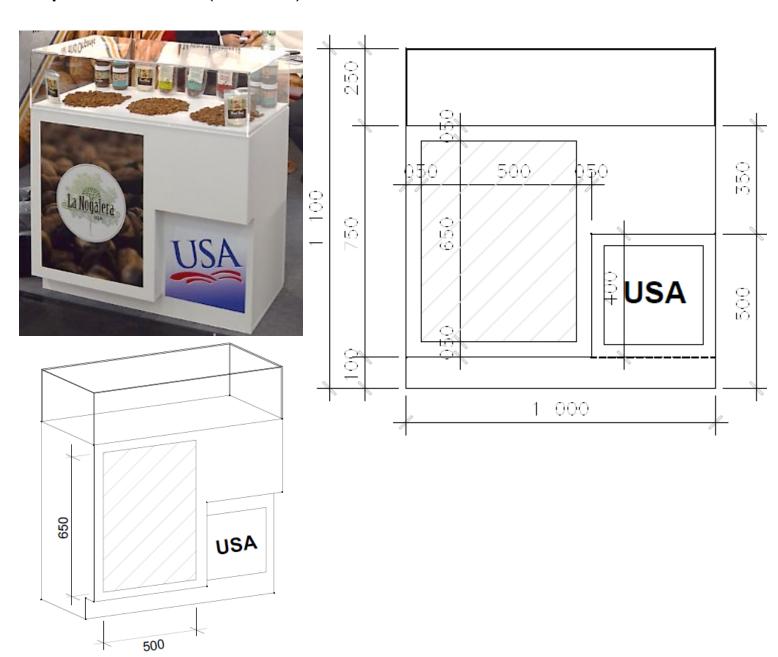

# **GR-04 GRAPHIC ON CUSTOM TABLE SHOW CASE**

#### Graphic on FRONT (left side) starts at \$185