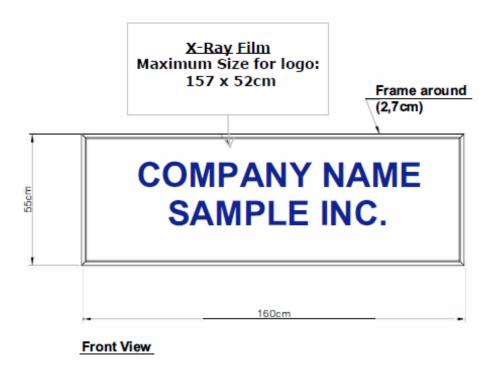

#### **GR-01 LOGO ON LED LIGHTBOX**

For Anuga 2023, the logo is INCLUDED

Please follow the instructions on-line to upload your logo.

1 Lightbox for each open side inline booth = 1 | corner booth = 2 | endcap booth = 3