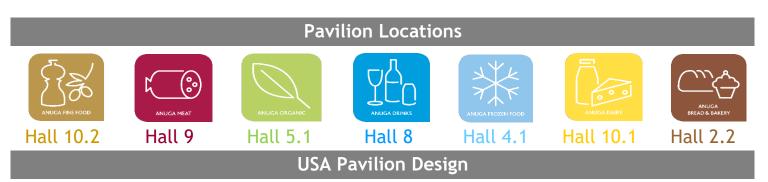

## USA Pavilion Lounge

The USA Pavilion Lounge is located in Anuga Fine Foods Hall 10.2 and open to all USA Pavilion exhibitors, their staff, and their guests. We offer complimentary hot and cold beverages and small snacks. Sandwiches, soups, salads and more will be available for purchase.